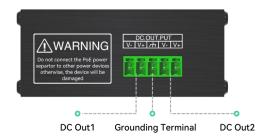

|
| Ministry of Transport Testing  | YD/T1099-2013, JT/T 817-2011, GB/T21671-2008                                                             |
| Installation                   | DIN-rail Installation; Wall-mounted Installation                                                         |
| Surge Protection               | ±6KV; Executive Standard: IEC61000-4-5                                                                   |
| Electrostatic Standard         | Contact ±8KV, Air ±15KV                                                                                  |

# Package included







**DIN-Rail Mounting Accessory** 



Wall Mounting Accessory



User Manual

# **LINO**VISION

# **Connection Diagram**



## Installation





## Interface

#### **Front View**



#### Side View



#### **Dimension**



Weight:250g (0.551 lb)