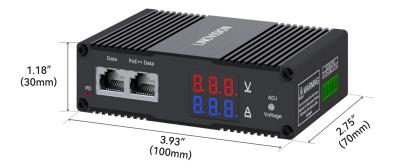

Transport Testing  | YD/T1099-2013, JT/T 817-2011, GB/T21671-2008                                                             |
| Installation                   | DIN-rail Installation; Wall-mounted Installation                                                         |
| Surge Protection               | ±6KV; Executive Standard: IEC61000-4-5                                                                   |
| Electrostatic Standard         | Contact ±8KV, Air ±15KV                                                                                  |

# Package included







**DIN-Rail Mounting Accessory** 



Wall Mounting Accessory



User Manual

# **LINO**VISION

# **Connection Diagram**



## Installation





## Interface

#### **Front View**



#### Side View



#### **Dimension**



Weight:250g (0.551 lb)