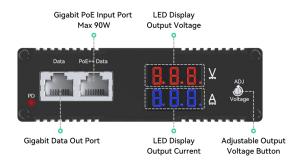

|
| Ministry of Transport Testing  | YD/T1099-2013, JT/T 817-2011, GB/T21671-2008                                                             |
| Installation                   | DIN-rail Installation; Wall-mounted Installation                                                         |
| Surge Protection               | ±6KV; Executive Standard: IEC61000-4-5                                                                   |
| Electrostatic Standard         | Contact ±8KV, Air ±15KV                                                                                  |

# Package included







**DIN-Rail Mounting Accessory** 



Wall Mounting Accessory



User Manual

# **LINO**VISION

# **Connection Diagram**



## Installation





## Interface

#### **Front View**



#### Side View



#### **Dimension**



Weight:250g (0.551 lb)