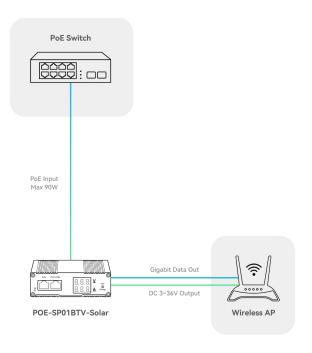

7626.5-2019, GB/T4208-2017, Enterprise Standards                                   |
| Ministry of Transport Testing  | YD/T1099-2013, JT/T 817-2011, GB/T21671-2008                                                             |
| Installation                   | DIN-rail Installation; Wall-mounted Installation                                                         |
| Surge Protection               | ±6KV; Executive Standard: IEC61000-4-5                                                                   |
| Electrostatic Standard         | Contact ±8KV, Air ±15KV                                                                                  |

# Package included







**DIN-Rail Mounting Accessory** 



Wall Mounting Accessory



User Manual

# **LINO**VISION

# **Connection Diagram**



## Installation





## Interface

#### **Front View**



#### Side View



#### **Dimension**



Weight:250g (0.551 lb)