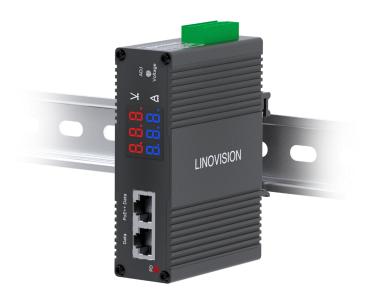

# POE-SP01BTV-Solar

BT 90W PoE Splitter, DC 3 to 36V Adjustable Output

POE-SP01BTV-Solar is an Industrial 802.3bt Gigabit 90W PoE++ Splitter with Adjustable Output Voltage 3 to 36VDC and LED Display. This splitter offers a maximum output current of 10A, supporting various powered devices. It features full/half-duplex modes, MDI/MDI-X auto-detection, and complies with IEEE802.3af/at/bt standards for versatile network integration. Designed for industrial environments, it includes a 6KV surge protector, 8KV contact discharge, and 15KV air discharge, ensuring reliability in harsh conditions.

### **Outstanding Features**

- GIGABIT POE++ SPLITTER: Split 90W IEEE802.3bt PoE++ to Gigabit Data and dual DC power outputs
- ADJUSTABLE OUTPUT VOLTAGE: One Adjustable Button to adjust DC 3-36V based on demands
- INTELLIGENT LED DISPLAY: LED Display showing output voltage and current. Help to efficiently control how much power is output
- Gigabit Speed: Supports 10/100/1000Mbps transmission speed. Max 100 meters transmission
- RUGGED DESIGN: IP40-rated metal housing to withstand harsh industrial conditions, operating temperatures of -4°F to 167°F(-20°C to 75°C), ESD protection up to 8 kV
- EASY INSTALLATION: Wall mount and DIN rail mount (accessories included)

## Installation