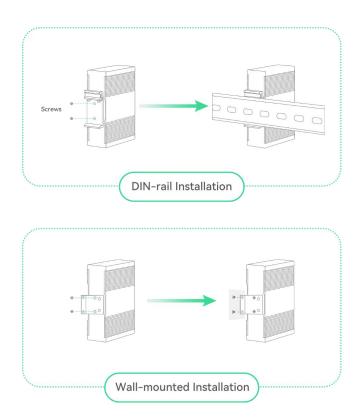

08-2017, Enterprise Standards                                   |
| Ministry of Transport Testing  | YD/T1099-2013, JT/T 817-2011, GB/T21671-2008                                                             |
| Installation                   | DIN-rail Installation; Wall-mounted Installation                                                         |
| Surge Protection               | ±6KV; Executive Standard: IEC61000-4-5                                                                   |
| Electrostatic Standard         | Contact ±8KV, Air ±15KV                                                                                  |

# Package included







**DIN-Rail Mounting Accessory** 



Wall Mounting Accessory



User Manual

# **LINO**VISION

# **Connection Diagram**



## Installation





## Interface

#### **Front View**



#### Side View



#### **Dimension**



Weight:250g (0.551 lb)